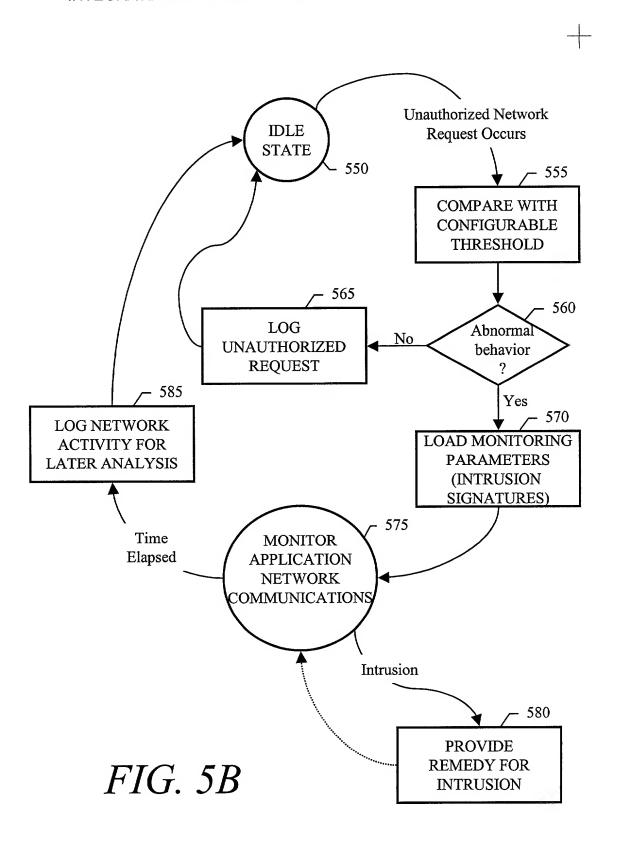

Applicant(s): S. Yadav

INTEGRATED NETWORK INTRUSION DETECTION

Sheet 4 of 8

FIG. 3

Applicant(s): S. Yadav

INTEGRATED NETWORK INTRUSION DETECTION

Sheet 5 of 8

FIG. 4